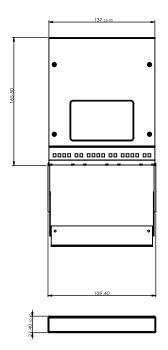

**HD Patch Panel and Cassette** 







#### **Features**

- Easy access, installation, and maintenance (No special tools required)
- Highest density in the current market
- High-density tap links (36 links in a 19-inch 1RU Chassis)
- · Easy installation with magnet fixture
- · The cassette is secured by a magnet fixture
- Front fiber tray provides excellent cable management

### **Applications**

- Data Center Patch Panel
- Telecom Networks
- Enterprise Networks
- · Interconnect and Fiber Optical Cable Management



# **High-Density Module**

### **HD Patch Panel and Cassette**



## **Mechanical Dimensions**