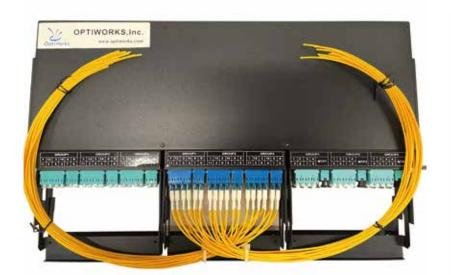

**HD Patch Panel and Cassette** 

#### **Features**

- Easy access, installation, and maintenance (No special tools required)
- Highest density in the current market
- High-density tap links (36 links in a 19-inch 1RU Chassis)
- · Easy installation with magnet fixture
- · The cassette is secured by a magnet fixture
- Front fiber tray provides excellent cable management

### **Applications**

- Data Center Patch Panel
- Telecom Networks
- Enterprise Networks
- · Interconnect and Fiber Optical Cable Management