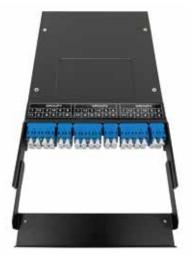

**HD Patch Panel and Cassette** 







#### **Features**

- Easy access, installation, and maintenance (No special tools required)
- Highest density in the current market
- High-density tap links (36 links in a 19-inch 1RU Chassis)
- · Easy installation with magnet fixture
- · The cassette is secured by a magnet fixture
- Front fiber tray provides excellent cable management

### **Applications**

- Data Center Patch Panel
- Telecom Networks
- Enterprise Networks
- · Interconnect and Fiber Optical Cable Management



# **High-Density Module**

### **HD Patch Panel and Cassette**



## **Mechanical Dimensions**