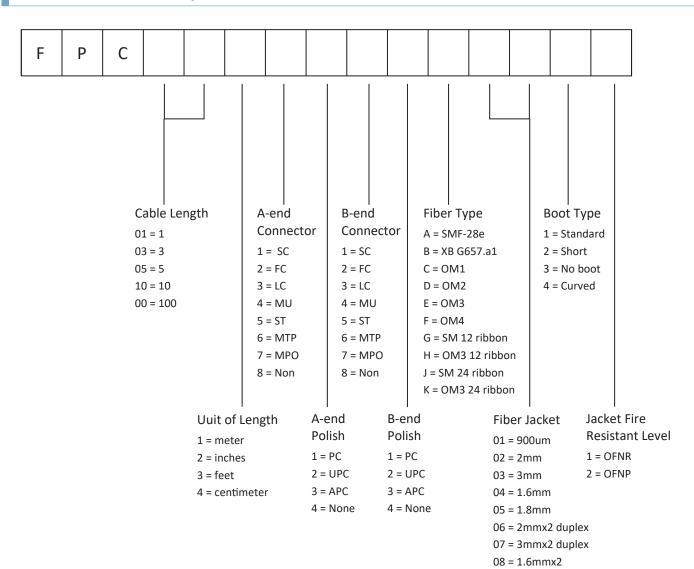

| Choice of: 900µm, 2mm, 3mm, 1.8mm, dupex |               |         |           |    |

Choice of: 900µm, 2mm, 3mm, 1.8mm, dupex...

## **Operating Conditions**

| Parameters             | Specification               | Units |
|------------------------|-----------------------------|-------|
| Maximum Power handling | 500                         | mW    |
| Operating Temperature* | -20 ~ +80                   | °C    |
| Storage Temperature    | -40 ~ +85                   | °C    |
| Operation Humidity     | 5 to 95 % Relative Humidity |       |

<sup>\*</sup> All materials of the products are RoHS compliant Mechanical Dimension Compliant with Industrial Standard

## HDMI/ DP/ USB Optical Cables

### **Optical Patch Cords**



#### **Part Number Scheme: Optical Fiber Patch Cord**



09 = 1.8mmx2 10 = 1.2mm