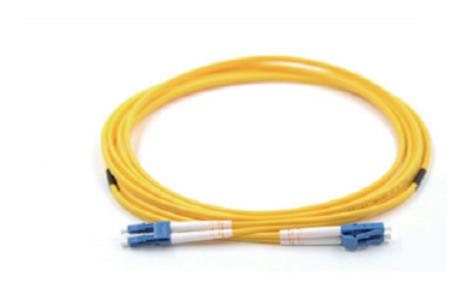

# HDMI/ DP/ USB Optical Cables

## **Optical Patch Cords**



#### **Key Features**

- High Quality Zirconia Ferrules
- Variety Types to Meet all Needs
- Long Distance and High Speed Transmissions
- Easy installation and Variety Combinatio

#### **Applications**

- Connection to CATV and Telecommunication Networks
- Connection to FTTx and High Speed Transmissions
- Connections in Computer Fiber Networks and Testing Equipment



## HDMI/ DP/ USB Optical Cables

### **Optical Patch Cords**



### **Parameter Specifications**

| Parameters                    |                                          | Specification |         |           |    |
|-------------------------------|------------------------------------------|---------------|---------|-----------|----|
| Operating Wavelength          |                                          | 980~1650