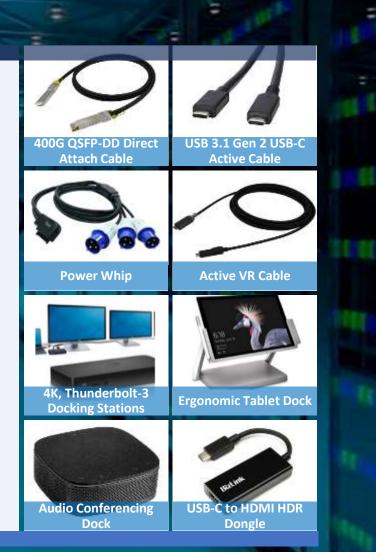

#### **High Speed Cable for Data Centers**

- 400G: QSFP-DD DAC
- 32G (PCIe 5.0): GenZ, MCIO
- Loopback Modules
- DCS Power Whips

#### **Cable Solutions**

- Thunderbolt, USB-C Passive / Active
- VR: Interface Adapters and Active

#### **Docking Stations**

- 4K and Thunderbolt-3 Models, Ergonomic Docks for Tablets
- Audio Conferencing: Headset-Free Calls

#### **USB-C** Dongles