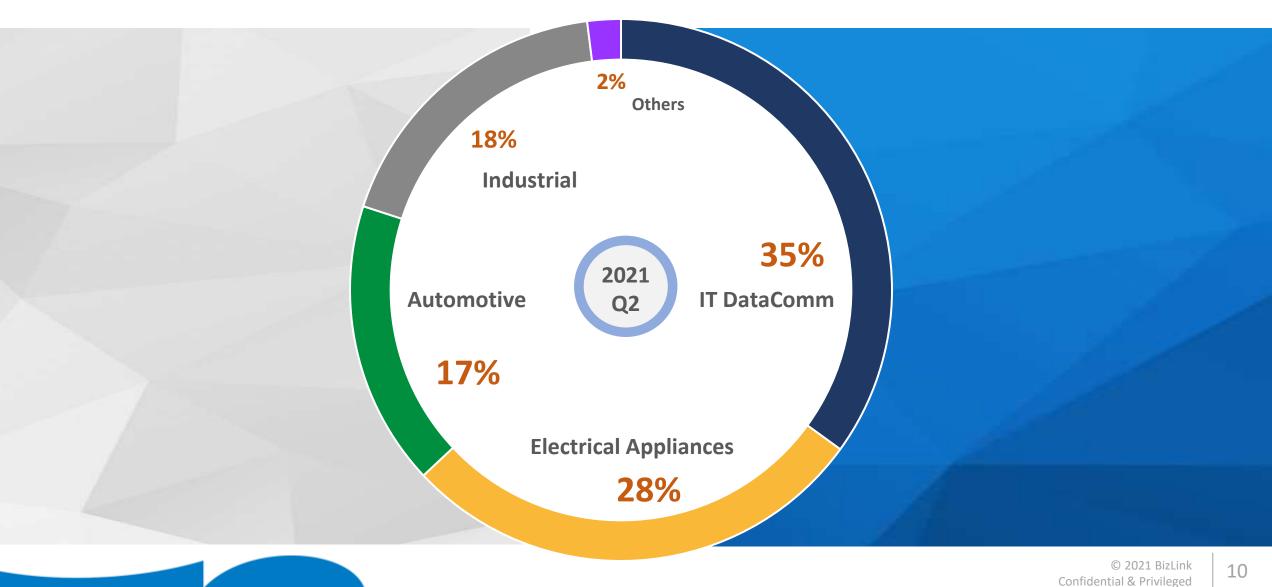

## **Product Sales Breakdown**

- Industrial: sales grew the most among our four product segments with Semiconductor, Energy (energy storage plus solar), Medical, and Others (inc. Aerospace, Instrumentation) all visibly growing during the second quarter.
- IT DataComm: sales grew the second most with data-center sales firmly rebounding from the first quarter lows while docking station and dongle sales rose as our commercial customers actively built their inventory levels.
- Automotive: total electric vehicle sales grew with contribution from startup customers continuing to slowly build momentum despite their new product launch delays to the second half while off-road vehicle sales were flattish.
- Electrical Appliances: sales rose on sustained volume growth on shipments for existing and new project launches while pricing also continued to rise on successful customer negotiations to reflect changes in input costs.