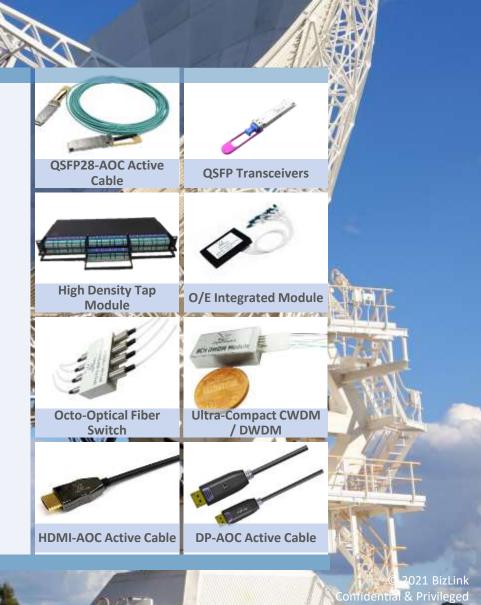

## **Optical**

## **Product Applications**

#### **Data Center**

- Active Optical Cables
- High Speed Transceivers

#### Telecommunication

- Optical Protection Switch
- High Density Tap Module
- Free Space DWDM, CWDM, WM1 and CEx Modules
- AOC and Transceivers

#### **IT & Medical**

- USB-C AOC for Conference Room and VR/AR
- Medical Equipment AOC