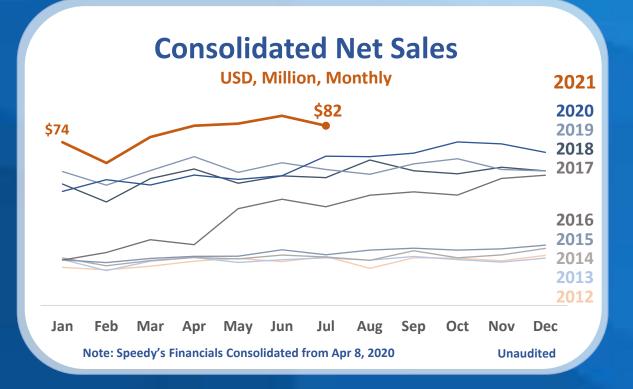

## **Sales and Sales Mix**

### **2021 Q2 Highlights**

Quarterly sales reached a new record high, rising by +15.86% QoQ (in USD terms), driven by strong growth across all four product segments. Our secular drivers (semiconductor, energy storage plus solar, data-center, electric vehicle plus charging) grew to 25-30% of total sales, and continued to gradually but steadily grow larger versus total docking station and dongle sales, which was just 20-25% of total sales, leading to an increasingly more favorable product mix.

IC shortages further curtailed docking station and dongle production although our commercial customers continued to pull from our inventory hubs. Input cost pressures persisted, but we were able to partially pass-through some of these costs onto our customers, which enabled second quarter gross margins to improve from the first quarter lows.