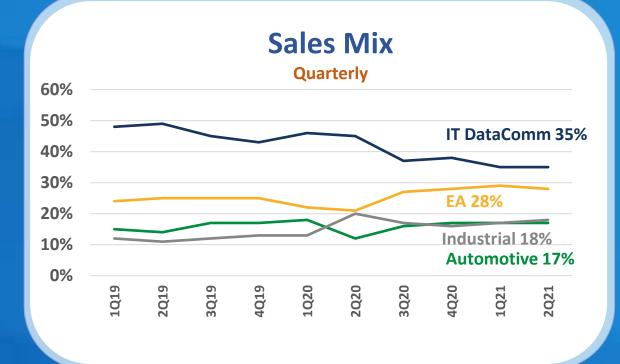

## **Sales and Sales Mix**

### **2021 Q2 Highlights**

Quarterly sales reached a new record high, rising by +15.86% QoQ (in USD terms), driven by strong growth across all four product segments. Our secular drivers (semiconductor, energy storage plus solar, data-center, electric vehicle plus charging) grew to 25-30% of total sales, and continued to gradually but steadily grow larger versus total docking station and dongle sales, which was just 20-25% of total sales, leading to an increasingly more favorable product mix.

- Industrial: sales grew the most among our four product segments with Semiconductor, Energy (energy storage plus solar), Medical, and Others (inc. Aerospace, Instrumentation) all visibly growing during the second quarter.
- IT DataComm: sales grew the second most with data-center sales firmly rebounding from the first quarter lows while docking station and dongle sales rose as our commercial customers actively built their inventory levels.
- Automotive: total electric vehicle sales grew with contribution from startup customers continuing to slowly build momentum despite their new product launch delays to the second half while off-road vehicle sales were flattish.
- Electrical Appliances: sales rose on sustained volume growth on shipments for existing and new project launches while pricing also continued to rise on successful customer negotiations to reflect changes in input costs.

#### 2021 Q3-Q4 Outlook

Our secular driver sales mix surpassed that of docking stations and dongles in the first half of 2021, and will continue to gain more ground over the long-term on regionalization of global supply chains, digitization and electrification, and the global push towards a greener future, and to lead to an increasingly more favorable and sustainable product mix.