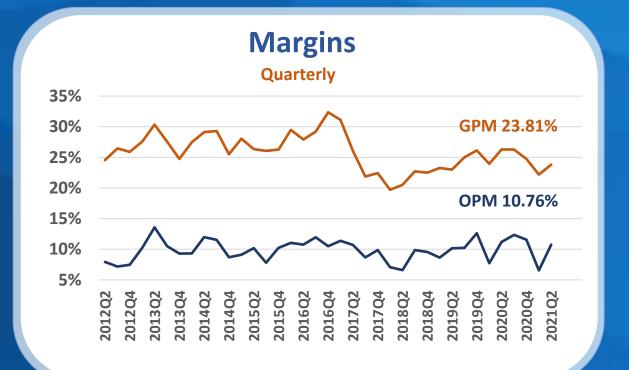

## Margins and ROIC

IC shortages further curtailed docking station and dongle production although our commercial customers continued to pull from our inventory hubs. Input cost pressures persisted, but we were able to partially pass-through some of these costs onto our customers, which enabled second quarter gross margins to improve from the first quarter lows.