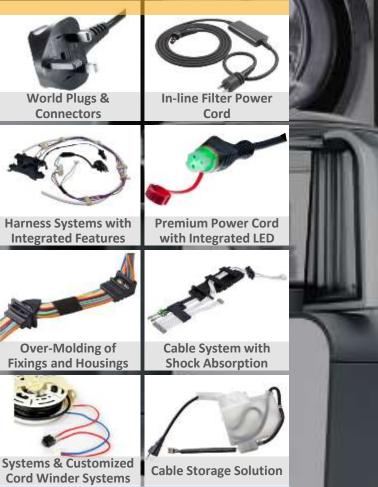

# World Plugs & Customized Power Cords and Connectors

Variety of Standardized & Customized Plugs

#### Wire and Cable Harness with Special Features

- Ready-to-Fit
- Additional Features: Integration of Electrical & Mechanical Parts, Over-Moldings, & More

#### **Systems and Customized Solutions**

- Customer-Specific
- Sample Applications: Tooling, Kitchenware, Batteries

Motor Vehicle