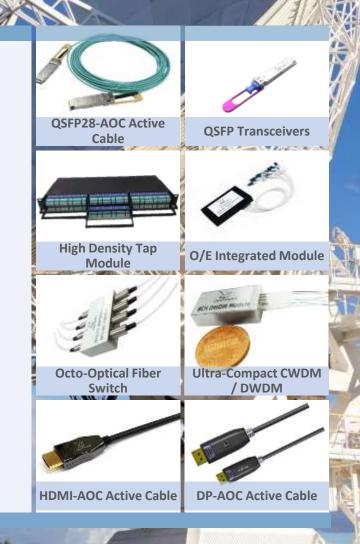

# Optical 🐇

#### **Product Applications**

#### **Data Center**

- Active Optical Cables
- High Speed Transceivers

#### **Telecommunication**

- Optical Protection Switch
- High Density Tap Module
- Free Space DWDM, CWDM, WM1 and CEx Modules
- AOC and Transceivers

#### **IT & Medical**

- USB-C AOC for Conference Room and VR/AR
- Medical Equipment AOC

2020 BizLink