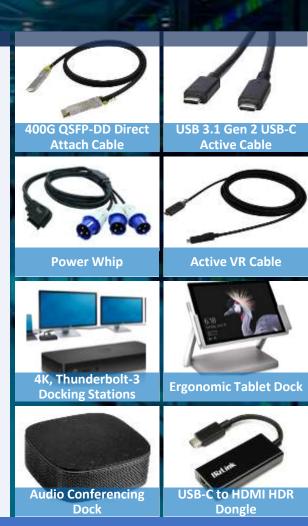

#### **High Speed Cable for Data Centers**

- 400G: QSFP-DD DAC
- 32G (PCIe 5.0): GenZ, MCIO
- Loopback Modules
- DCS Power Whips

#### **Cable Solutions**

- Thunderbolt, USB-C Passive / Active
- VR: Interface Adapters and Active

#### **Docking Stations**

- 4K and Thunderbolt-3 Models, Ergonomic Docks for Tablets
- Audio Conferencing: Headset-Free Calls

#### **USB-C Dongles**