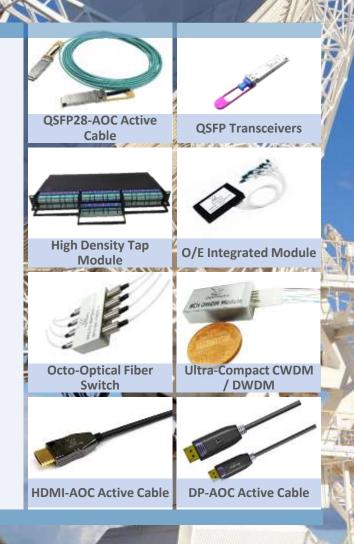

#### **Data Center**

- Active Optical Cables
- High Speed Transceivers

#### **Telecommunication**

- Optical Protection Switch
- High Density Tap Module
- Free Space DWDM, CWDM, WM1 and CEx Modules
- AOC and Transceivers

#### **IT & Medical**

- USB-C AOC for Conference Room and VR/AR
- Medical Equipment AOC

2020 BizLink