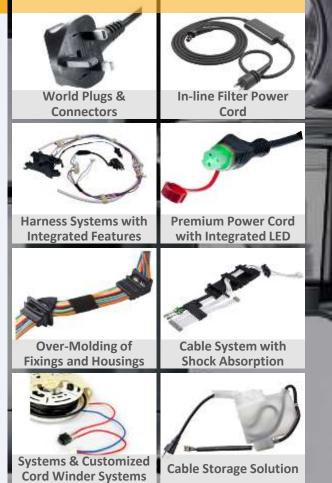

### World Plugs & Customized Power Cords and Connectors

Variety of Standardized & Customized Plugs

#### Wire and Cable Harness with Special Features

- Ready-to-Fit
- Additional Features: Integration of Electrical & Mechanical Parts, Over-Moldings, & More

#### **Systems and Customized Solutions**

- Customer-Specific
- Sample Applications: Tooling, Kitchenware, Batteries

Motor Vehicle

**EV Battery Management Systems Harness High Voltage Charging** 

**Harness and Module Solutions** 