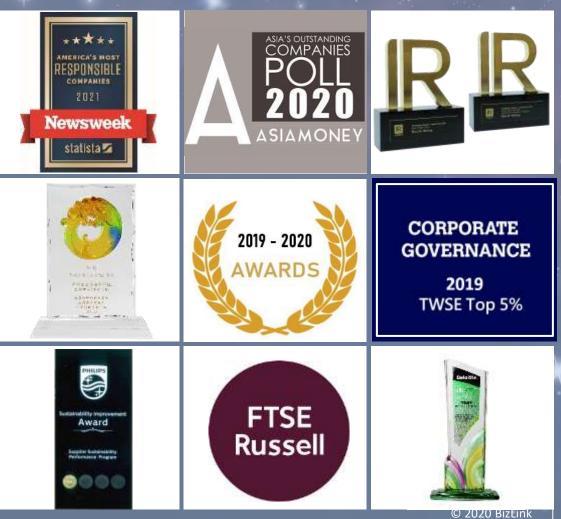

# Awards – Recognizing Excellence

Newsweek – 2020 & 2021 America's Most Responsible Companies

٠

AsiaMoney – 2019 & 2020 Asia's Outstanding Companies – Taiwan Automobiles & Components Sector

2020

IR Magazine – 2019 Best IR Award - Best IR in Taiwan - Best IR in Greater China (Technology Sector)

Taiwan Stock Exchange – 2019 Corporate Governance Top-5%

Philips – 2020 Sustainability Award Added into TWSE-FTSE Indices - Mid-Cap 100 - 8 Industries (effective 9/21/2020)

Deloitte – 2019 Technology Fast 500 Asia Pacific #59 in Taiwan #420 Overall