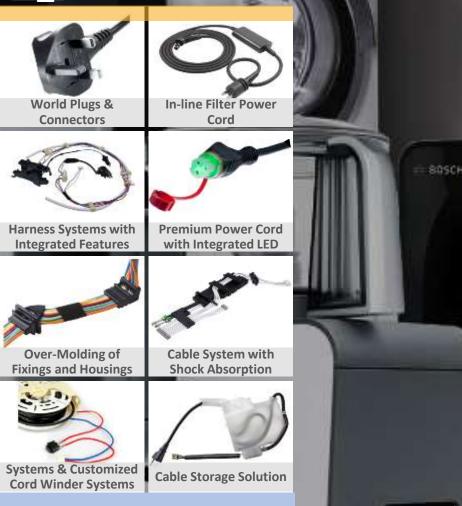

#### World Plugs & Customized Power Cords and Connectors

Variety of Standardized & Customized Plugs

#### Wire and Cable Harness with Special Features

- Ready-to-Fit
- Additional Features: Integration of Electrical & Mechanical Parts, Over-Moldings, & More

#### **Systems and Customized Solutions**

- Customer-Specific
- Sample Applications: Tooling, Kitchenware, Batteries