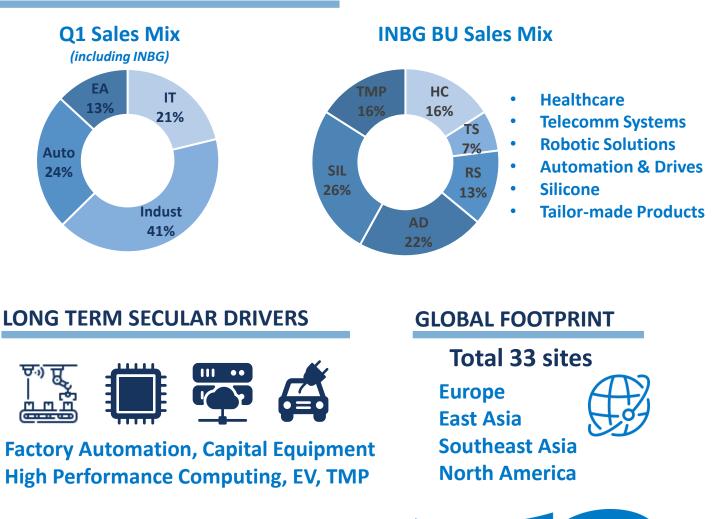

## First Quarter 2023 Performance



## FINANCIAL & PRODUCT HIGHLIGHTS

For complete financial data, please refer to BizLink's press release issued on May 11, 2023, which is available on our IR website. Sales growth rates in USD, versus the same period prior year.

| <b>TOTAL SALES</b><br>Q1  | <b>OPERATING MARGIN</b><br>Q1 |           | Industrial<br>+18% |
|---------------------------|-------------------------------|-----------|--------------------|
| NT\$12,701M               | 8.96%                         | EPS<br>Q1 | IT & DataComm      |
| <b>GROSS MARGIN</b><br>Q1 | NET INCOME                    | NT\$4.01  | Automotive +13%    |
| 25.48%                    | NT\$628M                      |           | Electrical Appl.   |

## **PRODUCT SEGMENT & BREAKDOWN**