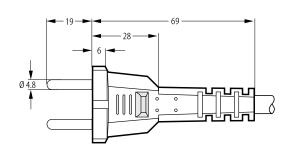

### **Key Features**

- Plug for safety class II
- 2-pole plug for heavy power tools
- IEC 60884-1, SS XVII-CEE 7
- 16 A, 250 V~

### **Approvals**





## **Technical drawing**





## Suitable flexible cord types

**H07RN-F** 2 x 1 **H07RN-F** 2 x 1.5

#### Headquarters

BizLink Technology, Inc.

47211 Bayside Parkway, Fremont, CA 94538, USA

© 2024 BizLink Confidential & Privileged

# Global Sales Contacts

BizLink Technology (Belgium) N.V.

Kempische Steenweg 293 Bus 10, 3500 Hasselt, Belgium Phone +32 11 260 260

ea\_info@bizlinktech.com

BizLink and other trademarks are trademarks of BizLink Group or its subsidiaries. January 2024
Other trademarks may be trademarks of their respective owners. Specifications are subject to change without prior notice