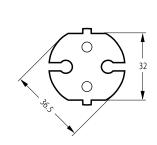

### **Key Features**

- Plug for safety class II
- 2-pole plug for heavy power tools
- IEC 60884-1, SS XVII-CEE 7
- 16 A, 250 V~

### **Approvals**





## **Technical drawing**





## Suitable flexible cord types

**H07RN-F** 2 x 1 **H07RN-F** 2 x 1.5

#### Headquarters

BizLink Technology, Inc.

47211 Bayside Parkway, Fremont, CA 94538, USA

© 2024 BizLink Confidential & Privileged

# Global Sales Contacts

BizLink Technology (Belgium) N.V.

Kempische Steenweg 293 Bus 10, 3500 Hasselt, Belgium Phone +32 11 260 260

ea\_info@bizlinktech.com

BizLink and other trademarks are trademarks of BizLink Group or its subsidiaries. January 2024
Other trademarks may be trademarks of their respective owners. Specifications are subject to change without prior notice