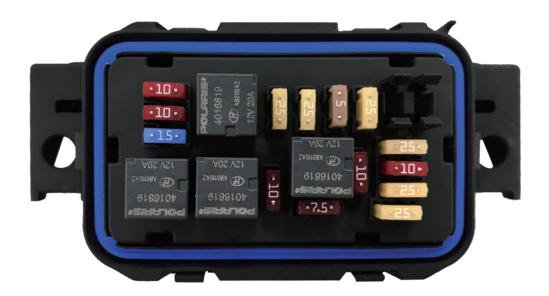

## **Fuse and Relay Box/ Junction Box**

- · Support customized types of relays and fuses
- · Effortlessly swap out relays/fuses or boxes
- · Provide waterproof design with versatile mounting options
- Max. input current up to 80A
- · Available for custom circuit design
- · Applications: ATVs, Motorcycles, and Scooters