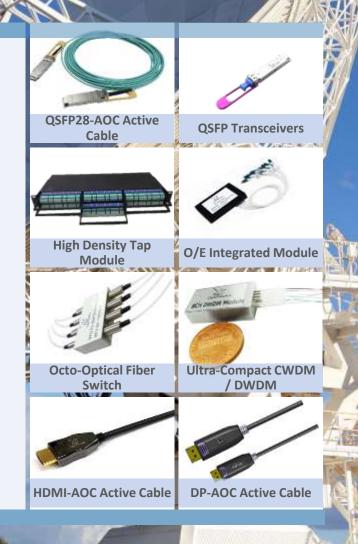

#### **Data Center**

- Active Optical Cables
- High Speed Transceivers

#### **Telecommunication**

- Optical Protection Switch
- High Density Tap Module
- Free Space DWDM, CWDM, WM1 and CEx Modules
- AOC and Transceivers

#### **IT & Medical**

- USB-C AOC for Conference Room and VR/AR
- Medical Equipment AOC

2020 BizLink

Confidential & Privileged