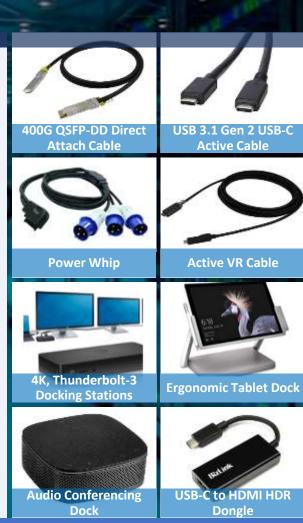

#### **High Speed Cable for Data Centers**

- 400G: QSFP-DD DAC
- 32G (PCIe 5.0): GenZ, MCIO
- Loopback Modules
- DCS Power Whips

#### **Cable Solutions**

- Thunderbolt, USB-C Passive / Active
- VR: Interface Adapters and Active

#### **Docking Stations**

- 4K and Thunderbolt-3 Models, Ergonomic Docks for Tablets
- Audio Conferencing: Headset-Free Calls

#### **USB-C Dongles**