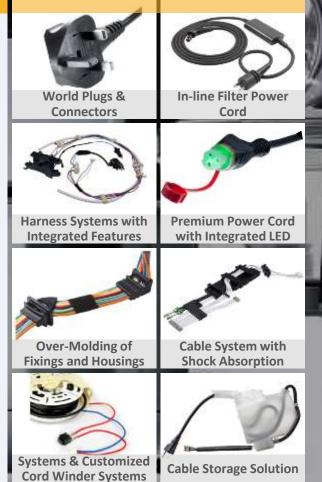

# World Plugs & Customized Power Cords and Connectors

Variety of Standardized & Customized Plugs

#### Wire and Cable Harness with Special Features

- Ready-to-Fit
- Additional Features: Integration of Electrical & Mechanical Parts, Over-Moldings, & More

#### **Systems and Customized Solutions**

- Customer-Specific
- Sample Applications: Tooling, Kitchenware, Batteries

Motor Vehicle

**EV Battery Management Systems Harness High Voltage Charging** 

**Harness and Module Solutions** 