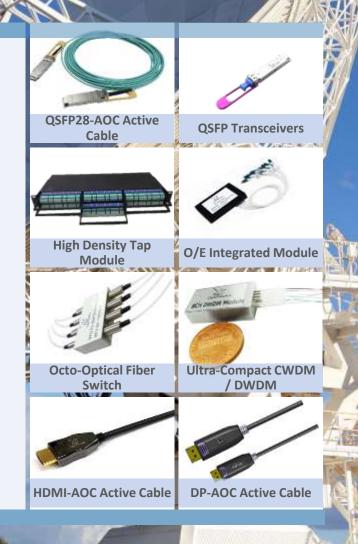

# Optical 🐇

#### **Product Applications**

#### **Data Center**

- Active Optical Cables
- High Speed Transceivers

#### **Telecommunication**

- Optical Protection Switch
- High Density Tap Module
- Free Space DWDM, CWDM, WM1 and CEx Modules
- AOC and Transceivers

#### **IT & Medical**

- USB-C AOC for Conference Room and VR/AR
- Medical Equipment AOC

2020 BizLink

Confidential & Privileged