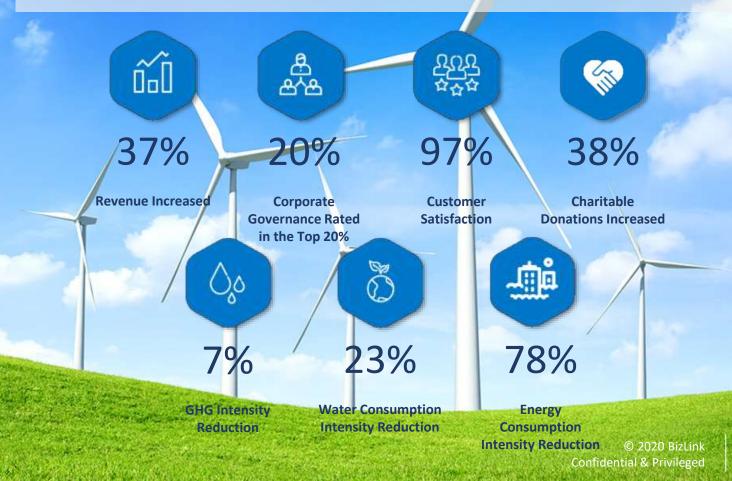

# **ESG - Sustainability Achievements in 2018**

Scan QR Code or View CSR Reports at

Our commitment to corporate sustainability creates value for BizLink and our stakeholders by helping us mitigate risks, reduce costs, and build brand value.