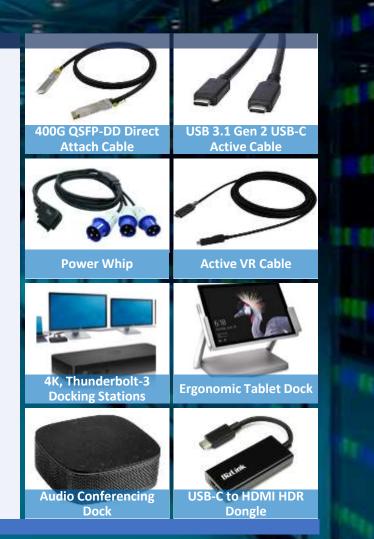

#### **High Speed Cable for Data Centers**

- 400G: QSFP-DD DAC
- 32G (PCIe 5.0): GenZ, MCIO
- Loopback Modules
- DCS Power Whips

#### **Cable Solutions**

- Thunderbolt, USB-C Passive / Active
- VR: Interface Adapters and Active

#### **Docking Stations**

- 4K and Thunderbolt-3 Models, Ergonomic Docks for Tablets
- Audio Conferencing: Headset-Free Calls

#### **USB-C** Dongles