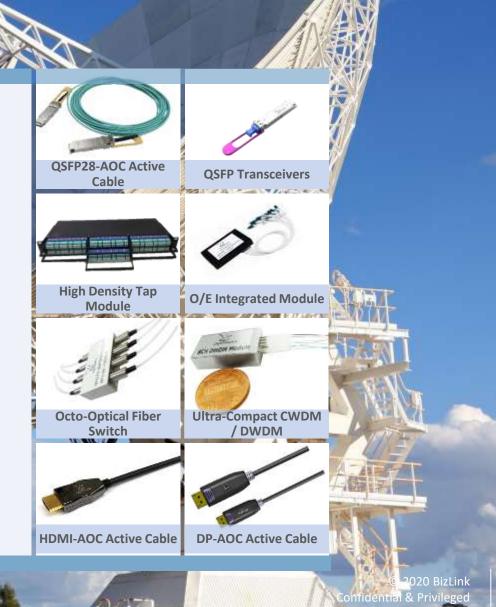

# Optical 🌮

# **Product Applications**

#### **Data Center**

- Active Optical Cables
- High Speed Transceivers

#### Telecommunication

- Optical Protection Switch
- High Density Tap Module
- Free Space DWDM, CWDM, WM1 and CEx Modules
- AOC and Transceivers

#### **IT & Medical**

- USB-C AOC for Conference Room and VR/AR
- Medical Equipment AOC