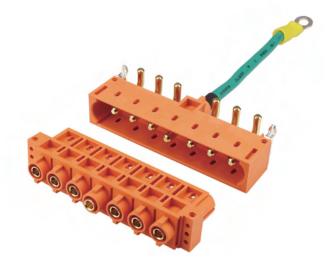

# AC Power Whip Connector 745-07 Series

### **Features**

- Features with max. 32A/10AWG and 50A/8AWG cables
- Features with AC inputs for power shelves of standardized servers in data centers
- Designs for server powerwhip 600 VAC input, special for Open Rack V2/V3 or customized projects
- Meets the standards of UL 1977 and EN 61984
- Supports Lateral/central ground options

### **Specifications**

- Rated Voltage: 600 VAC/VDC
- Rated Current: 50 A@8 AWG/ 32 A@10 AWG
- Operation Temperature: -40°C ~ +85°C (including ambient)