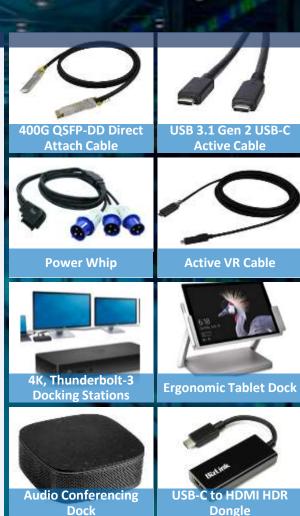

#### **High Speed Cable for Data Centers**

- 400G: QSFP-DD DAC
- 32G (PCIe 5.0): GenZ, MCIO
- Loopback Modules
- DCS Power Whips

#### **Cable Solutions**

- Thunderbolt, USB-C Passive / Active
- VR: Interface Adapters and Active

#### **Docking Stations**

- 4K and Thunderbolt-3 Models, Ergonomic Docks for Tablets
- Audio Conferencing: Headset-Free Calls

#### **USB-C Dongles**