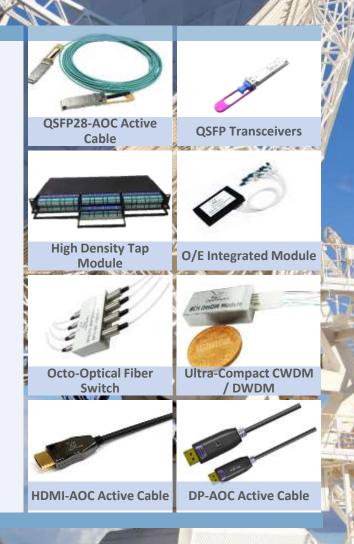

# Optical 🐇

#### **Product Applications**

#### **Data Center**

- Active Optical Cables
- High Speed Transceivers

#### **Telecommunication**

- Optical Protection Switch
- High Density Tap Module
- Free Space DWDM, CWDM, WM1 and CEx Modules
- AOC and Transceivers

#### **IT & Medical**

- USB-C AOC for Conference Room and VR/AR
- Medical Equipment AOC

2021 BizLink