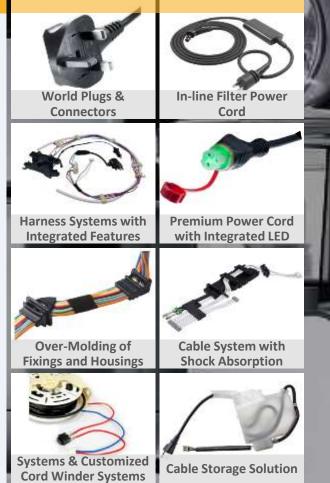

# World Plugs & Customized Power Cords and Connectors

Variety of Standardized & Customized Plugs

#### Wire and Cable Harness with Special Features

- Ready-to-Fit
- Additional Features: Integration of Electrical & Mechanical Parts, Over-Moldings, & More

#### **Systems and Customized Solutions**

- Customer-Specific
- Sample Applications: Tooling, Kitchenware, Batteries

Motor Vehicle